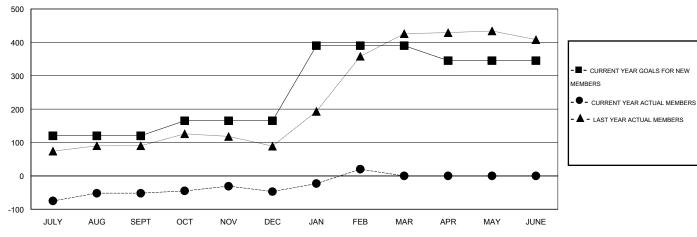

### GOALS AND ACTUAL MEMBERS CUMULATIVE

| DROPPED CLUBS: 3  DROPPED MEMBERS |     | 51 CLUBS OF 91 ADDED 1 OR MORE<br>NEW MEMBERS | GENDER DISTRIBUTION  MALE 1,551 (60.61%)  FEMALE 1,008 (39.39%) |            |
|-----------------------------------|-----|-----------------------------------------------|-----------------------------------------------------------------|------------|
| DECEASED CLUB CANCELLED           | 6 7 | CLICK HERE FOR HEALTH ASSESSMENT DATA         | FAMILY UNIT MEMBERS HEAD OF HOUSEHOLD                           | 221<br>101 |
| OTHER TOTAL                       | 315 |                                               | NON-HEAD OF HOUSEHOLD                                           | 120        |

# LOCATION SINGAPORE

GMT CA 5

|                       |                  | Clubs     |                  |                  |                       |                    | Members                             |                    |                  |
|-----------------------|------------------|-----------|------------------|------------------|-----------------------|--------------------|-------------------------------------|--------------------|------------------|
| RESULTS FOR 2015-2016 |                  |           |                  |                  | RESULTS FOR 2015-2016 |                    |                                     |                    |                  |
| QUARTER               | NEW CLUB<br>GOAL | NEW CLUBS | DROPPED<br>CLUBS | NET<br>GAIN/LOSS | QUARTER               | NEW MEMBER<br>GOAL | CHARTER AND<br>NEW MEMBERS<br>ADDED | DROPPED<br>MEMBERS | NET<br>GAIN/LOSS |
| JULY/AUG/SEPT         | 0                | 2         | 2                | 0                | JULY/AUG/SEPT         | 120                | 202                                 | 254                | -52              |
| OCT/NOV/DEC           | 1                | 0         | 1                | -1               | OCT/NOV/DEC           | 45                 | 57                                  | 52                 | 5                |
| JAN/FEB/MAR           | 3                | 0         | 0                | 0                | JAN/FEB/MAR           | 225                | 89                                  | 22                 | 67               |
| APR/MAY/JUNE          | 1                | 0         | 0                | 0                | APR/MAY/JUNE          | -45                | 0                                   | 0                  | 0                |