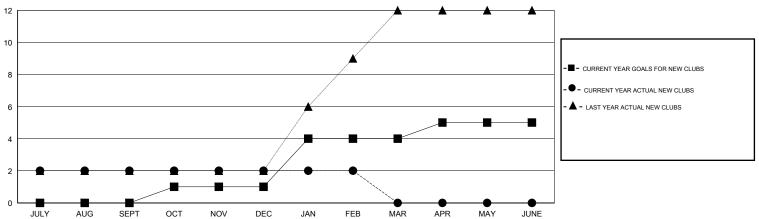

### GOALS AND ACTUAL NEW CLUBS CUMULATIVE

# LOCATION SINGAPORE

GMT CA 5

|                       |                  | Clubs     |                  |                  |                       |                    | Members                             |                    |                  |
|-----------------------|------------------|-----------|------------------|------------------|-----------------------|--------------------|-------------------------------------|--------------------|------------------|
| RESULTS FOR 2015-2016 |                  |           |                  |                  | RESULTS FOR 2015-2016 |                    |                                     |                    |                  |
| QUARTER               | NEW CLUB<br>GOAL | NEW CLUBS | DROPPED<br>CLUBS | NET<br>GAIN/LOSS | QUARTER               | NEW MEMBER<br>GOAL | CHARTER AND<br>NEW MEMBERS<br>ADDED | DROPPED<br>MEMBERS | NET<br>GAIN/LOSS |
| JULY/AUG/SEPT         | 0                | 2         | 2                | 0                | JULY/AUG/SEPT         | 120                | 202                                 | 254                | -52              |
| OCT/NOV/DEC           | 1                | 0         | 1                | -1               | OCT/NOV/DEC           | 45                 | 57                                  | 52                 | 5                |
| JAN/FEB/MAR           | 3                | 0         | 0                | 0                | JAN/FEB/MAR           | 225                | 89                                  | 22                 | 67               |
| APR/MAY/JUNE          | 1                | 0         | 0                | 0                | APR/MAY/JUNE          | -45                | 0                                   | 0                  | 0                |